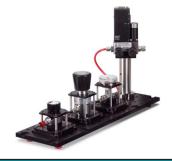

## **Gas Flow Bench**

Mesa gas flow benches offer practical engineered solutions for calibration of gas flow measurement devices using Proven DryCal® technology.

The Flow Benches are pre-configured for specific application, and are available in different configurations.

Configurations

500 sccm - 500 SLPM

| Module                                            |          | bench is designed for a maximum gas flow of 50 Liters per min. For use with the Metrology Series.                                                                                                                                                                                                                                                                                                                                                                                |
|---------------------------------------------------|----------|----------------------------------------------------------------------------------------------------------------------------------------------------------------------------------------------------------------------------------------------------------------------------------------------------------------------------------------------------------------------------------------------------------------------------------------------------------------------------------|
| General Purpose Flow<br>Bench,<br>5 sccm - 5 SLPM | 100-030L | General Purpose Flow Bench, 5 sccm - 5 SLPM; a gas flow delivery system used for calibrating rotameters, bubble meters, and flow calibrators. Includes and on-off valve, precision pressure regulator, high side pressure gauge, low flow needle valve, low side pressure gauge and A/B valve. This flow bench is designed for a maximum gas flow of 5 Liters per min. Requires customer connection to a gas source of approximately 100 psi. For use with the Metrology Series. |
|                                                   |          | General Purpose Flow Bench, 500 sccm - 50 SLPM; a gas flow delivery                                                                                                                                                                                                                                                                                                                                                                                                              |