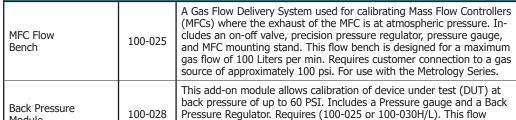

Configurations

500 sccm - 500 SLPM

| Module                                            |          | bench is designed for a maximum gas flow of 50 Liters per min. For use with the Metrology Series.                                                                                                                                                                                                                                                                                                                                                                                |
|---------------------------------------------------|----------|----------------------------------------------------------------------------------------------------------------------------------------------------------------------------------------------------------------------------------------------------------------------------------------------------------------------------------------------------------------------------------------------------------------------------------------------------------------------------------|
| General Purpose Flow<br>Bench,<br>5 sccm - 5 SLPM | 100-030L | General Purpose Flow Bench, 5 sccm - 5 SLPM; a gas flow delivery system used for calibrating rotameters, bubble meters, and flow calibrators. Includes and on-off valve, precision pressure regulator, high side pressure gauge, low flow needle valve, low side pressure gauge and A/B valve. This flow bench is designed for a maximum gas flow of 5 Liters per min. Requires customer connection to a gas source of approximately 100 psi. For use with the Metrology Series. |
|                                                   |          | General Purpose Flow Bench, 500 sccm - 50 SLPM; a gas flow delivery                                                                                                                                                                                                                                                                                                                                                                                                              |